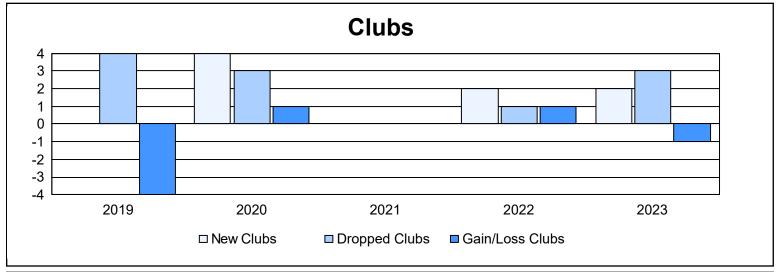

| Year      | New<br>Clubs | Dropped<br>Clubs | Gain/<br>Loss<br>Clubs | New<br>Members | Charter<br>Members | Reinstate<br>Members | Transfer<br>Members | Total<br>Member<br>Added | Total<br>Members<br>Dropped | Gain/<br>Loss<br>Members |
|-----------|--------------|------------------|------------------------|----------------|--------------------|----------------------|---------------------|--------------------------|-----------------------------|--------------------------|
| 2018-2019 | 0            | 4                | -4                     | 364            | 16                 | 15                   | 12                  | 407                      | 676                         | -269                     |
| 2019-2020 | 4            | 3                | 1                      | 346            | 115                | 18                   | 17                  | 496                      | 558                         | -62                      |
| 2020-2021 | 0            | 0                | 0                      | 284            | 13                 | 25                   | 16                  | 338                      | 491                         | -153                     |
| 2021-2022 | 2            | 1                | 1                      | 489            | 53                 | 43                   | 23                  | 608                      | 530                         | 78                       |
| 2022-2023 | 2            | 3                | -1                     | 447            | 80                 | 16                   | 31                  | 574                      | 642                         | -68                      |
| Average   | 2            | 2                | -1                     | 386            | 55                 | 23                   | 20                  | 485                      | 579                         | -95                      |