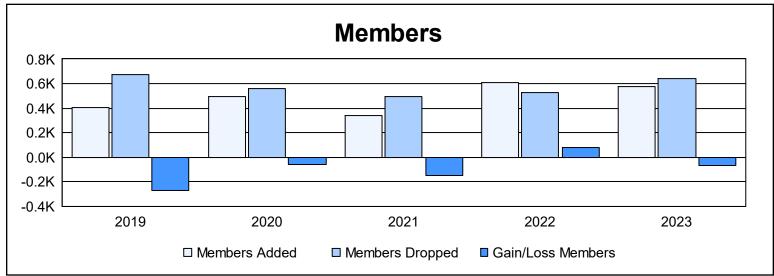

| Year      | New<br>Clubs | Dropped<br>Clubs | Gain/<br>Loss<br>Clubs | New<br>Members | Charter<br>Members | Reinstate<br>Members | Transfer<br>Members | Total<br>Member<br>Added | Total<br>Members<br>Dropped | Gain/<br>Loss<br>Members |
|-----------|--------------|------------------|------------------------|----------------|--------------------|----------------------|---------------------|--------------------------|-----------------------------|--------------------------|
| 2018-2019 | 0            | 4                | -4                     | 364            | 16                 | 15                   | 12                  | 407                      | 676                         | -269                     |
| 2019-2020 | 4            | 3                | 1                      | 346            | 115                | 18                   | 17                  | 496                      | 558                         | -62                      |
| 2020-2021 | 0            | 0                | 0                      | 284            | 13                 | 25                   | 16                  | 338                      | 491                         | -153                     |
| 2021-2022 | 2            | 1                | 1                      | 489            | 53                 | 43                   | 23                  | 608                      | 530                         | 78                       |
| 2022-2023 | 2            | 3                | -1                     | 447            | 80                 | 16                   | 31                  | 574                      | 642                         | -68                      |
| Average   | 2            | 2                | -1                     | 386            | 55                 | 23                   | 20                  | 485                      | 579                         | -95                      |